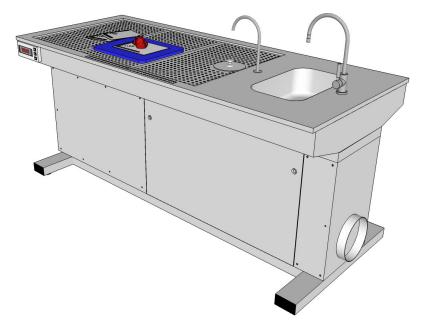

## **Grossing Station PP4**

## **Technical specification**

Base style grossin station Island type for both sides operation Downdraft air extraction with regulation Air extraction power up to 800m3/h IP44 extraction fan Isolation Class B Integrated scale for quick measurement Height adjustable legs Formalin dispenser with foot pedal